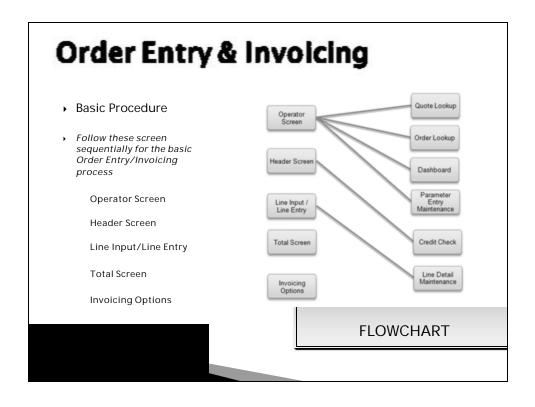

### **Total Screen**

- 20. Cash Received Input total amount of payment received on the order.
  21. Check Number Enter the type of payment received with the order, whether the
- the order, whether the payment is cash, check, or credit card.
- 22. Change The program automatically calculates change to help in cash handling.

With backorder deposits, the change calculated is based on *shipped dollars* and not *ordered dollars*.

?Enter '0' in this field if the amount received is exactly the order total. The program keeps track of the deposits received and applies them automatically to





## **Order Entry & Invoicing**

#### Total Screen 10011 583-419 080 DATE 08/1 01 222 001 310 0.5000 SPECIAL INST Jack Backout - Enter 'B' to exit the Seacon Rock Heating Beacon Rock Heating okd