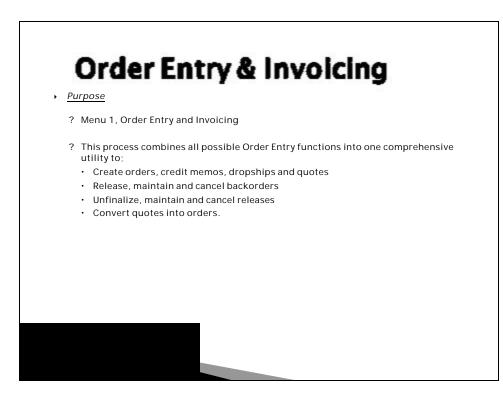

### **Total Screen**

- 20. Cash Received Input total amount of payment received on the order.
  21. Check Number Enter the type of payment received with the order, whether the
- the order, whether the payment is cash, check, or credit card.
- 22. Change The program automatically calculates change to help in cash handling.

With backorder deposits, the change calculated is based on *shipped dollars* and not *ordered dollars*.

?Enter '0' in this field if the amount received is exactly the order total. The program keeps track of the deposits received and applies them automatically to





## **Order Entry & Invoicing**

#### Total Screen 10011 583-419 080 DATE 08/1 01 222 001 310 0.5000 SPECIAL INST Jack Backout - Enter 'B' to exit the Seacon Rock Heating Beacon Rock Heati