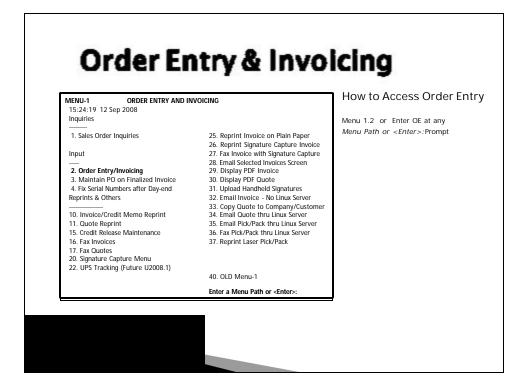

### **Total Screen**

- 20. Cash Received Input total amount of payment received on the order.
  21. Check Number Enter the type of payment received with the order, whether the
- the order, whether the payment is cash, check, or credit card.
- 22. Change The program automatically calculates change to help in cash handling.

With backorder deposits, the change calculated is based on *shipped dollars* and not *ordered dollars*.

?Enter '0' in this field if the amount received is exactly the order total. The program keeps track of the deposits received and applies them automatically to





## **Order Entry & Invoicing**

#### Total Screen 10011 583-419 080 DATE 08/1 01 222 001 310 0.5000 SPECIAL INST Jack Backout - Enter 'B' to exit the Seacon Rock Heating Beacon Rock Heating o