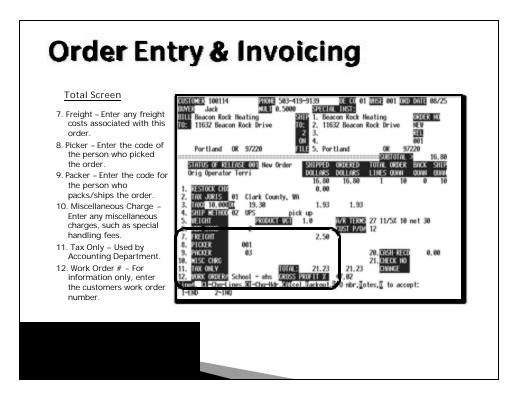

### **Total Screen**

- 20. Cash Received Input total amount of payment received on the order.
  21. Check Number Enter the type of payment received with the order, whether the
- the order, whether the payment is cash, check, or credit card.
- 22. Change The program automatically calculates change to help in cash handling.

With backorder deposits, the change calculated is based on *shipped dollars* and not *ordered dollars*.

?Enter '0' in this field if the amount received is exactly the order total. The program keeps track of the deposits received and applies them automatically to