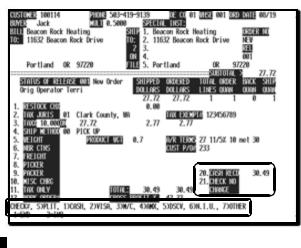

### **Total Screen**

- 20. Cash Received Input total amount of payment received on the order.
  21. Check Number Enter the type of payment received with the order, whether the
- the order, whether the payment is cash, check, or credit card.
- 22. Change The program automatically calculates change to help in cash handling.

With backorder deposits, the change calculated is based on *shipped dollars* and not *ordered dollars*.

?Enter '0' in this field if the amount received is exactly the order total. The program keeps track of the deposits received and applies them automatically to