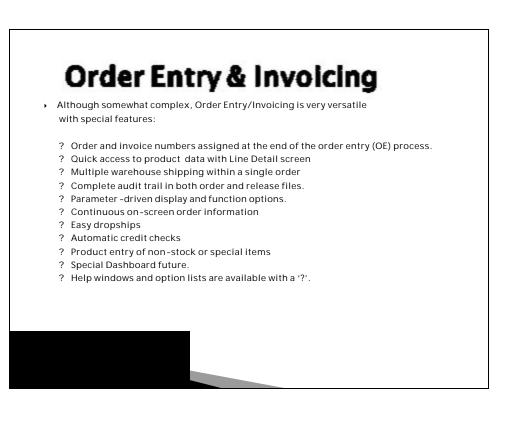

### **Total Screen**

- 20. Cash Received Input total amount of payment received on the order.
  21. Check Number Enter the type of payment received with the order, whether the
- the order, whether the payment is cash, check, or credit card.
- 22. Change The program automatically calculates change to help in cash handling.

With backorder deposits, the change calculated is based on *shipped dollars* and not *ordered dollars*.

?Enter '0' in this field if the amount received is exactly the order total. The program keeps track of the deposits received and applies them automatically to





## **Order Entry & Invoicing**

#### Total Screen 10011 583-419 080 DATE 08/1 01 222 001 310 0.5000 SPECIAL INST Jack Backout - Enter 'B' to exit the Seacon Rock Heating Beacon Rock Heating