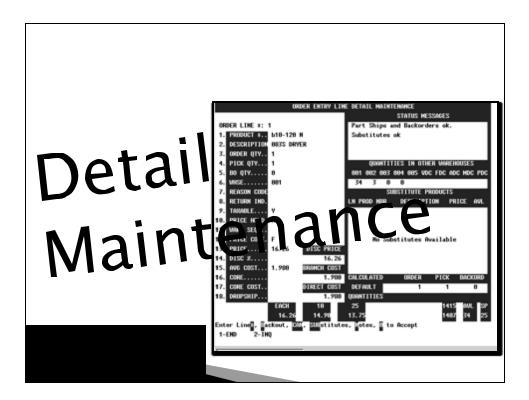

| Order Entry & Invoi                                                                                                                                                                                               | cing – Detail Maintenance                                                                                                                                                                                                                                                                                                                             |
|-------------------------------------------------------------------------------------------------------------------------------------------------------------------------------------------------------------------|-------------------------------------------------------------------------------------------------------------------------------------------------------------------------------------------------------------------------------------------------------------------------------------------------------------------------------------------------------|
| Line Detail Maintenance Fields                                                                                                                                                                                    |                                                                                                                                                                                                                                                                                                                                                       |
| <ol> <li>Whse - Warehouse, this field<br/>is based on the company<br/>number entered in the<br/>previous screen. You can<br/>change the warehouse and<br/>pick stock available in other<br/>locations.</li> </ol> | OKDER ENTRY LINE DETAIL WAINTENANCE<br>STATUS MESSAGES           0KDER LINE #:         14           1. PRODUCT #:         139-646           2. DESCRIPTION 700-715 INTENTN SPEX HDL         Substitutes ek           3. OKDER OTY 4         000001 F100 700-715 INTENTN SPEX HDL           4. PIOK OTY 2         000000000000000000000000000000000000 |
| Be aware, that an order will<br>be split if products have<br>have different warehouse<br>numbers.                                                                                                                 | 8.         RETURN IND.         LIN PROD NRR         DESCRIPTION         PRICE         AVAIL           9.         TAXABLE                                                                                                                                                                                                                              |
| When you alter this field, you will be prompted to select one of three options,                                                                                                                                   | 13. PRICE                                                                                                                                                                                                                                                                                                                                             |
| Transfer                                                                                                                                                                                                          | 17. CORE COST DEFAULT 4 2 2<br>18. DROPSHIP OUNNTITIES                                                                                                                                                                                                                                                                                                |
| Ship to                                                                                                                                                                                                           | vinter EACH 6 6 04b2 Wil. SP<br>05.35 123.07 05.35 100.19 04b2 1<br>Enter [] Transfer 2.5hip to 2.0ropship _                                                                                                                                                                                                                                          |
|                                                                                                                                                                                                                   |                                                                                                                                                                                                                                                                                                                                                       |