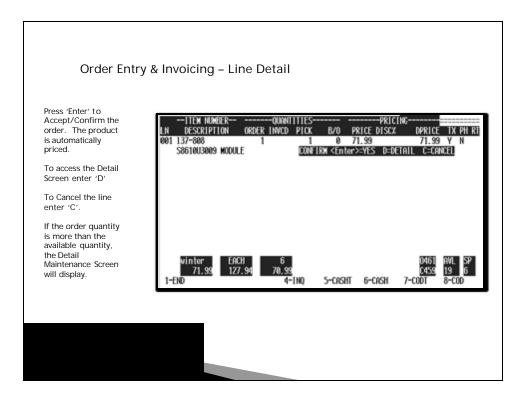

a list<br>or input one of the<br>following<br>options.                                           | OURINTITIES                                                                                                                                            |
| <ul> <li>Enter 'S' for th</li> <li>Type 'NSF' to a</li> <li>Type 'LS' to red</li> <li>Type 'CPR' for</li> </ul> | h) for the Dashboard<br>e Stock Status Screen<br>access the screen for bad checks<br>cord Lost Sales<br>customer pricing<br>I' for the Inquiries menu. |
|                                                                                                                 |                                                                                                                                                        |





















| Order Entry & Invoi                                                                                                                                                                                               | cing – Detail Maintenance                                                                                                                                                                                                                                                                                                                             |
|-------------------------------------------------------------------------------------------------------------------------------------------------------------------------------------------------------------------|-----------------