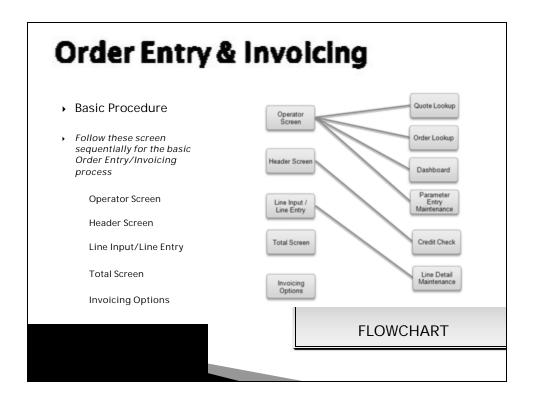

The Line Input screen actually has two screens:

- Line Entry Screen
- Detail Maintenance Screen













| Order Entry & Invoicing –                                                                                       | Line Detail                                                                                                                                            |
|-----------------------------------------------------------------------------------------------------------------|--------------------------------------------------------------------------------------------------------------------------------------------------------|
| Type a '?' for a list<br>or input one of the<br>following<br>options.                                           | OURINTITIES