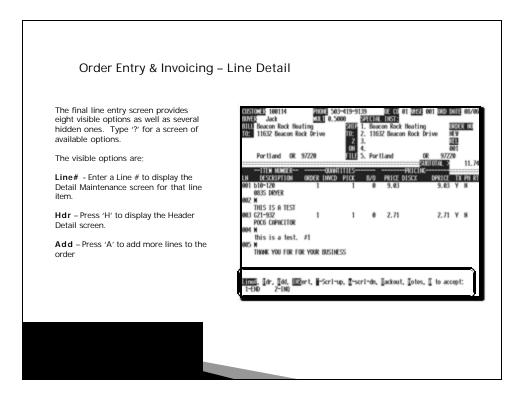

The Line Input screen actually has two screens:

- Line Entry Screen
- Detail Maintenance Screen

| Order Entry & Invoicing –                                                                                       | Line Detail                                                                                                                                            |
|-----------------------------------------------------------------------------------------------------------------|--------------------------------------------------------------------------------------------------------------------------------------------------------|
| Type a '?' for a list<br>or input one of the<br>following<br>options.                                           | OURINTITIES                                                                                                                                            |
| <ul> <li>Enter 'S' for th</li> <li>Type 'NSF' to a</li> <li>Type 'LS' to red</li> <li>Type 'CPR' for</li> </ul> | h) for the Dashboard<br>e Stock Status Screen<br>access the screen for bad checks<br>cord Lost Sales<br>customer pricing<br>I' for the Inquiries menu. |
|                                                                                                                 |                                                                                                                                                        |