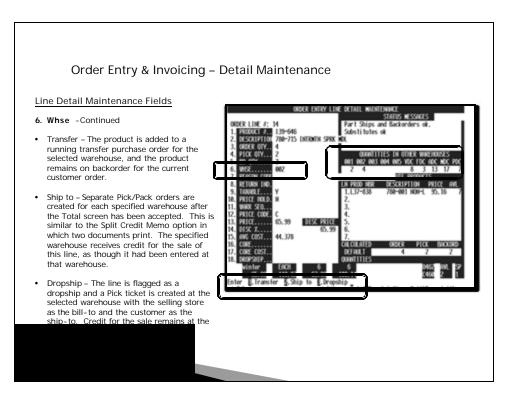

| Order Entry & Invoi                                                                                                                                                                                               | cing – Detail Maintenance                                                                                                                                                                                                                                                                                                                             |
|-------------------------------------------------------------------------------------------------------------------------------------------------------------------------------------------------------------------|-------------------------------------------------------------------------------------------------------------------------------------------------------------------------------------------------------------------------------------------------------------------------------------------------------------------------------------------------------|
| Line Detail Maintenance Fields                                                                                                                                                                                    |                                                                                                                                                                                                                                                                                                                                                       |
| <ol> <li>Whse - Warehouse, this field<br/>is based on the company<br/>number entered in the<br/>previous screen. You can<br/>change the warehouse and<br/>pick stock available in other<br/>locations.</li> </ol> | OKDER ENTRY LINE DETAIL WAINTENANCE<br>STATUS MESSAGES           0KDER LINE #:         14           1. PRODUCT #:         139-646           2. DESCRIPTION 700-715 INTENTN SPEX HDL         Substitutes ek           3. OKDER OTY 4         000001 F100 700-715 INTENTN SPEX HDL           4. PIOK OTY 2         000000000000000000000000000000000000 |
| Be aware, that an order will<br>be split if products have<br>have different warehouse<br>numbers.                                                                                                                 | 8.         RETURN IND.         LIN PROD NRR         DESCRIPTION         PRICE         AVAIL           9.         TAXABLE                                                                                                                                                                                                                              |
| When you alter this field, you will be prompted to select one of three options,                                                                                                                                   | 13. PRICE                                                                                                                                                                                                                                                                                                                                             |
| Transfer                                                                                                                                                                                                          | 17. CORE COST DEFAULT 4 2 2<br>18. DROPSHIP OUNNTITIES                                                                                                                                                                                                                                                                                                |
| Ship to                                                                                                                                                                                                           | vinter EACH 6 6 04b2 Wil. SP<br>05.35 123.07 05.35 100.19 04b2 1<br>Enter [] Transfer 2.5hip to 2.0ropship _                                                                                                                                                                                                                                          |
|                                                                                                                                                                                                                   |                                                                                                                                                                                                                                                                                                                                                       |