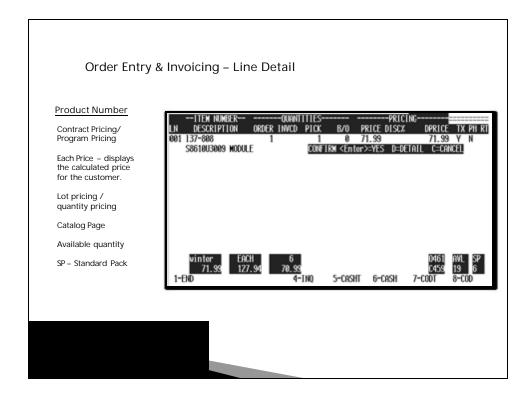

The Line Input screen actually has two screens:

- Line Entry Screen
- Detail Maintenance Screen

| Order Entry & Invoicing –                                                                                       | Line Detail                                                                                                                                            |
|-----------------------------------------------------------------------------------------------------------------|--------------------------------------------------------------------------------------------------------------------------------------------------------|
| Type a '?' for a list<br>or input one of the<br>following<br>options.                                           | OURINTITIES                                                                                                                                            |
| <ul> <li>Enter 'S' for th</li> <li>Type 'NSF' to a</li> <li>Type 'LS' to red</li> <li>Type 'CPR' for</li> </ul> | h) for the Dashboard<br>e Stock Status Screen<br>access the screen for bad checks<br>cord Lost Sales<br>customer pricing<br>I' for the Inquiries menu. |
|                                                                                                                 |                                                                                                                                                        |