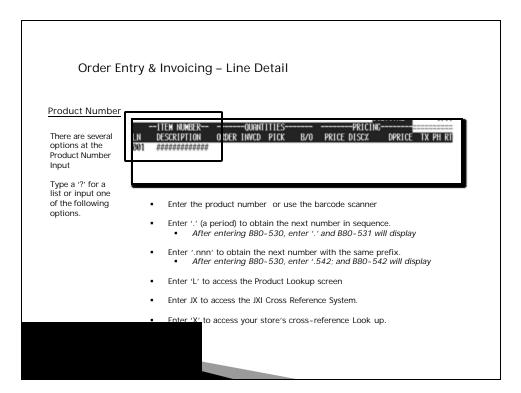

The Line Input screen actually has two screens:

- Line Entry Screen
- Detail Maintenance Screen

| Order Entry & Invoicing –                                                                                       | Line Detail                                                                                                                                            |
|-----------------------------------------------------------------------------------------------------------------|--------------------------------------------------------------------------------------------------------------------------------------------------------|
| Type a '?' for a list<br>or input one of the<br>following<br>options.                                           | OURINTITIES                                                                                                                                            |
| <ul> <li>Enter 'S' for th</li> <li>Type 'NSF' to a</li> <li>Type 'LS' to red</li> <li>Type 'CPR' for</li> </ul> | h) for the Dashboard<br>e Stock Status Screen<br>access the screen for bad checks<br>cord Lost Sales<br>customer pricing<br>I' for the Inquiries menu. |
|                                                                                                                 |                                                                                                                                                        |