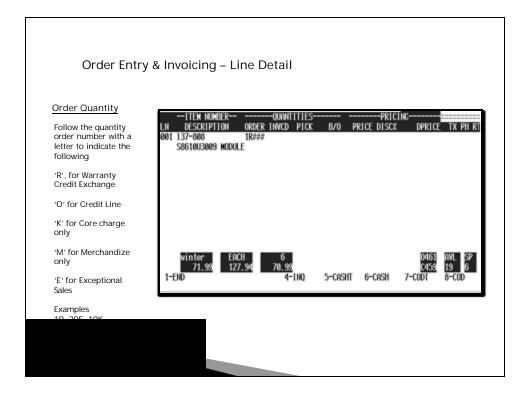

or a list<br>or input one of the<br>following<br>options.                                           | OURINTITIES                                                                                                                                            |
| <ul> <li>Enter 'S' for th</li> <li>Type 'NSF' to a</li> <li>Type 'LS' to red</li> <li>Type 'CPR' for</li> </ul> | h) for the Dashboard<br>e Stock Status Screen<br>access the screen for bad checks<br>cord Lost Sales<br>customer pricing<br>I' for the Inquiries menu. |
|                                                                                                                 |                                                                                                                                                        |





















| Order Entry & Invoi                                                                                                                                                                                               | cing – Detail Maintenance                                                                                                                                                                                                                                                                                                                             |
|-------------------------------------------------------------------------------------------------------------------------------------------------------------------------------------------------------------------|---------------