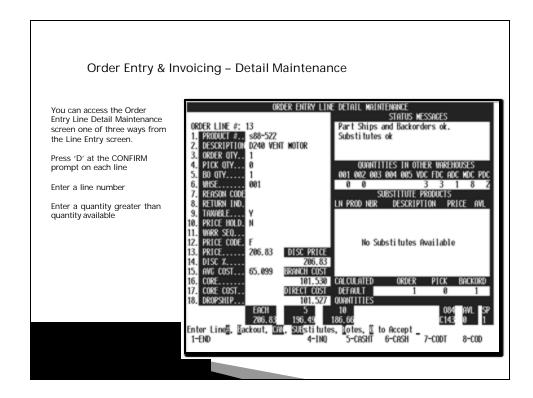

The Line Input screen actually has two screens:

- Line Entry Screen
- Detail Maintenance Screen

| Order Entry & Invoicing –                                                                                       | Line Detail                                                                                                                                            |
|-----------------------------------------------------------------------------------------------------------------|--------------------------------------------------------------------------------------------------------------------------------------------------------|
| Type a '?' for a list<br>or input one of the<br>following<br>options.                                           | OURINTITIES                                                                                                                                            |
| <ul> <li>Enter 'S' for th</li> <li>Type 'NSF' to a</li> <li>Type 'LS' to red</li> <li>Type 'CPR' for</li> </ul> | h) for the Dashboard<br>e Stock Status Screen<br>access the screen for bad checks<br>cord Lost Sales<br>customer pricing<br>I' for the Inquiries menu. |
|                                                                                                                 |                                                                                                                                                        |