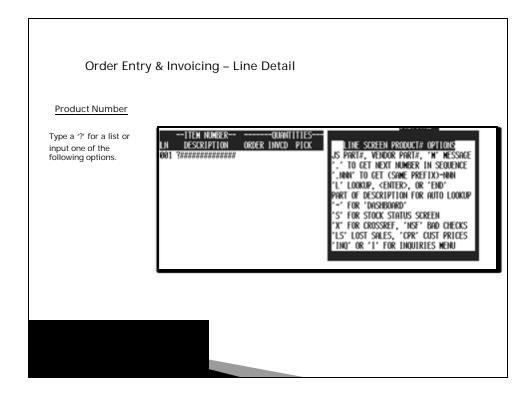

The Line Input screen actually has two screens:

- Line Entry Screen
- Detail Maintenance Screen

| Order Entry & Invoicing –                                                                                       | Line Detail                                                                                                                                            |
|-----------------------------------------------------------------------------------------------------------------|--------------------------------------------------------------------------------------------------------------------------------------------------------|
| Type a '?' for a list<br>or input one of the<br>following<br>options.                                           | OURINTITIES                                                                                                                                            |
| <ul> <li>Enter 'S' for th</li> <li>Type 'NSF' to a</li> <li>Type 'LS' to red</li> <li>Type 'CPR' for</li> </ul> | h) for the Dashboard<br>e Stock Status Screen<br>access the screen for bad checks<br>cord Lost Sales<br>customer pricing<br>I' for the Inquiries menu. |
|                                                                                                                 |                                                                                                                                                        |