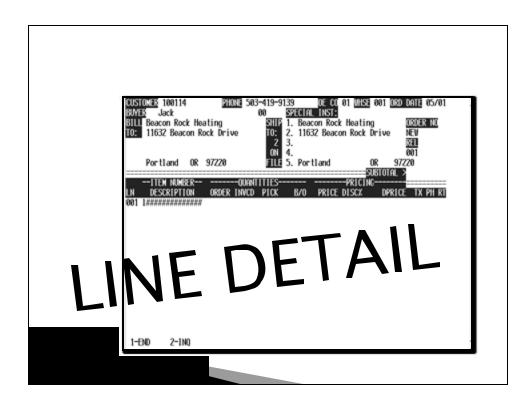

The Line Input screen actually has two screens:

- Line Entry Screen
- Detail Maintenance Screen

| Order Entry & Invoicing –                                                                                       | Line Detail                                                                                                                                            |
|-----------------------------------------------------------------------------------------------------------------|--------------------------------------------------------------------------------------------------------------------------------------------------------|
| Type a '?' for a list<br>or input one of the<br>following<br>options.                                           | OURINTITIES                                                                                                                                            |
| <ul> <li>Enter 'S' for th</li> <li>Type 'NSF' to a</li> <li>Type 'LS' to red</li> <li>Type 'CPR' for</li> </ul> | h) for the Dashboard<br>e Stock Status Screen<br>access the screen for bad checks<br>cord Lost Sales<br>customer pricing<br>I' for the Inquiries menu. |
|                                                                                                                 |                                                                                                                                                        |