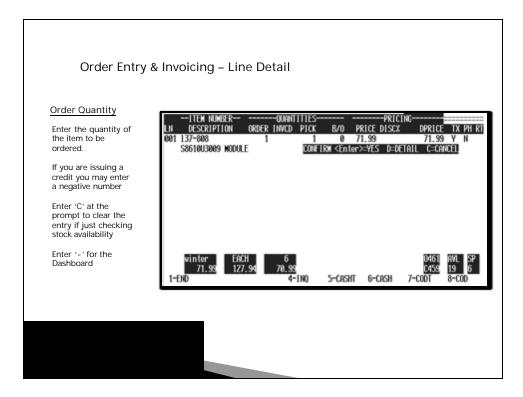

The Line Input screen actually has two screens:

- Line Entry Screen
- Detail Maintenance Screen

| Order Entry & Invoicing –                                                                                       | Line Detail                                                                                                                                            |
|-----------------------------------------------------------------------------------------------------------------|--------------------------------------------------------------------------------------------------------------------------------------------------------|
| Type a '?' for a list<br>or input one of the<br>following<br>options.                                           | OURINTITIES                                                                                                                                            |
| <ul> <li>Enter 'S' for th</li> <li>Type 'NSF' to a</li> <li>Type 'LS' to red</li> <li>Type 'CPR' for</li> </ul> | h) for the Dashboard<br>e Stock Status Screen<br>access the screen for bad checks<br>cord Lost Sales<br>customer pricing<br>I' for the Inquiries menu. |
|                                                                                                                 |                                                                                                                                                        |