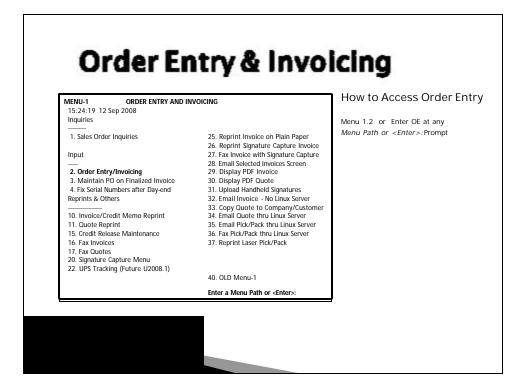

The Line Input screen actually has two screens:

- Line Entry Screen
- Detail Maintenance Screen













| Order Entry & Invoicing –                                                                                       | Line Detail                                                                                                                                            |
|-----------------------------------------------------------------------------------------------------------------|--------------------------------------------------------------------------------------------------------------------------------------------------------|
| Type a '?' for a list<br>or input one of the<br>following<br>options.                                           | OURINTITIES