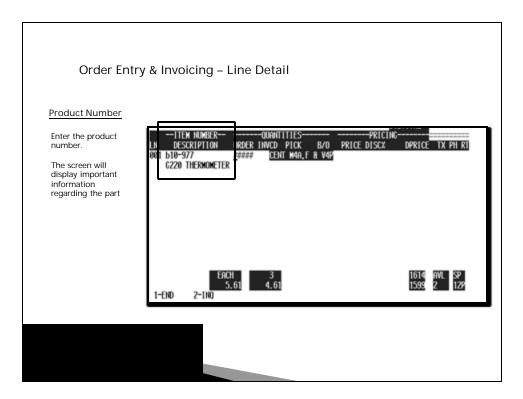

The Line Input screen actually has two screens:

- Line Entry Screen
- Detail Maintenance Screen

| Order Entry & Invoicing –                                                                                       | Line Detail                                                                                                                                            |
|-----------------------------------------------------------------------------------------------------------------|--------------------------------------------------------------------------------------------------------------------------------------------------------|
| Type a '?' for a list<br>or input one of the<br>following<br>options.                                           | OURINTITIES                                                                                                                                            |
| <ul> <li>Enter 'S' for th</li> <li>Type 'NSF' to a</li> <li>Type 'LS' to red</li> <li>Type 'CPR' for</li> </ul> | h) for the Dashboard<br>e Stock Status Screen<br>access the screen for bad checks<br>cord Lost Sales<br>customer pricing<br>I' for the Inquiries menu. |
|                                                                                                                 |                                                                                                                                                        |