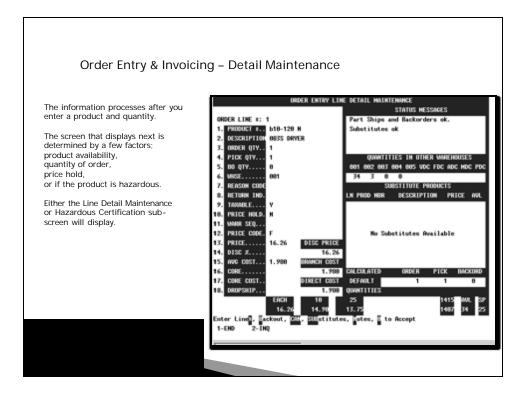

| Order Entry & Invoi                                                                                                                                                                                               | cing – Detail Maintenance                                                                                                                                                                                                                                                                                                                             |
|-------------------------------------------------------------------------------------------------------------------------------------------------------------------------------------------------------------------|-------------------------------------------------------------------------------------------------------------------------------------------------------------------------------------------------------------------------------------------------------------------------------------------------------------------------------------------------------|
| Line Detail Maintenance Fields                                                                                                                                                                                    |                                                                                                                                                                                                                                                                                                                                                       |
| <ol> <li>Whse - Warehouse, this field<br/>is based on the company<br/>number entered in the<br/>previous screen. You can<br/>change the warehouse and<br/>pick stock available in other<br/>locations.</li> </ol> | OKDER ENTRY LINE DETAIL WAINTENANCE<br>STATUS MESSAGES           0KDER LINE #:         14           1. PRODUCT #:         139-646           2. DESCRIPTION 700-715 INTENTN SPEX HDL         Substitutes ek           3. OKDER OTY 4         000001 F100 700-715 INTENTN SPEX HDL           4. PIOK OTY 2         000000000000000000000000000000000000 |
| Be aware, that an order will<br>be split if products have<br>have different warehouse<br>numbers.                                                                                                                 | 8.         RETURN IND.         LIN PROD NRR         DESCRIPTION         PRICE         AVAIL           9.         TAXABLE                                                                                                                                                                                                                              |
| When you alter this field, you will be prompted to select one of three options,                                                                                                                                   | 13. PRICE                                                                                                                                                                                                                                                                                                                                             |
| Transfer                                                                                                                                                                                                          | 17. CORE COST DEFAULT 4 2 2<br>18. DROPSHIP OUNNTITIES                                                                                                                                                                                                                                                                                                |
| Ship to                                                                                                                                                                                                           | vinter EACH 6 6 04b2 Wil. SP<br>05.35 123.07 05.35 100.19 04b2 1<br>Enter [] Transfer 2.5hip to 2.0ropship _                                                                                                                                                                                                                                          |
|                                                                                                                                                                                                                   |                                                                                                                                                                                                                                                                                                                                                       |