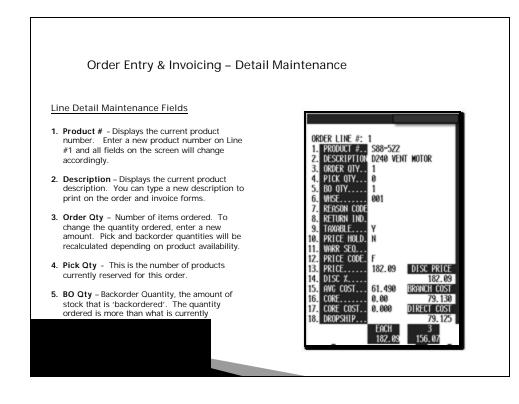

| Order Entry & Invoi                                                                                                                                                                                               | cing – Detail Maintenance                                                                                                                                                                                                                                                                                                                             |
|-------------------------------------------------------------------------------------------------------------------------------------------------------------------------------------------------------------------|-------------------------------------------------------------------------------------------------------------------------------------------------------------------------------------------------------------------------------------------------------------------------------------------------------------------------------------------------------|
| Line Detail Maintenance Fields                                                                                                                                                                                    |                                                                                                                                                                                                                                                                                                                                                       |
| <ol> <li>Whse - Warehouse, this field<br/>is based on the company<br/>number entered in the<br/>previous screen. You can<br/>change the warehouse and<br/>pick stock available in other<br/>locations.</li> </ol> | OKDER ENTRY LINE DETAIL WAINTENANCE<br>STATUS MESSAGES           0KDER LINE #:         14           1. PRODUCT #:         139-646           2. DESCRIPTION 700-715 INTENTN SPEX HDL         Substitutes ek           3. OKDER OTY 4         000001 F100 700-715 INTENTN SPEX HDL           4. PIOK OTY 2         000000000000000000000000000000000000 |
| Be aware, that an order will<br>be split if products have<br>have different warehouse<br>numbers.                                                                                                                 | 8.         RETURN IND.         LIN PROD NRR         DESCRIPTION         PRICE         AVAIL           9.         TAXABLE                                                                                                                                                                                                                              |
| When you alter this field, you will be prompted to select one of three options,                                                                                                                                   | 13. PRICE                                                                                                                                                                                                                                                                                                                                             |
| Transfer                                                                                                                                                                                                          | 17. CORE COST DEFAULT 4 2 2<br>18. DROPSHIP OUNNTITIES                                                                                                                                                                                                                                                                                                |
| Ship to                                                                                                                                                                                                           | vinter EACH 6 6 04b2 Wil. SP<br>05.35 123.07 05.35 100.19 04b2 1<br>Enter [] Transfer 2.5hip to 2.0ropship _                                                                                                                                                                                                                                          |
|                                                                                                                                                                                                                   |                                                                                                                                                                                                                                                                                                                                                       |