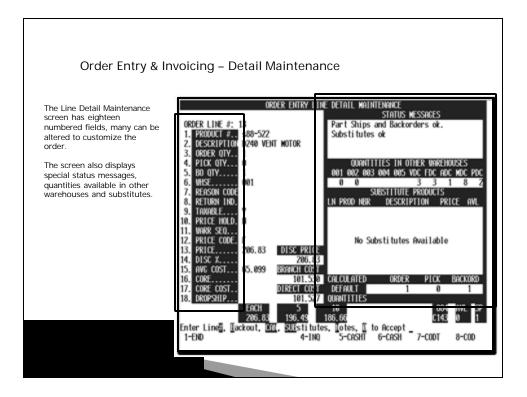

The Line Input screen actually has two screens:

- Line Entry Screen
- Detail Maintenance Screen

| Order Entry & Invoicing –                                                                                       | Line Detail                                                                                                                                            |
|-----------------------------------------------------------------------------------------------------------------|--------------------------------------------------------------------------------------------------------------------------------------------------------|
| Type a '?' for a list<br>or input one of the<br>following<br>options.                                           | OURINTITIES                                                                                                                                            |
| <ul> <li>Enter 'S' for th</li> <li>Type 'NSF' to a</li> <li>Type 'LS' to red</li> <li>Type 'CPR' for</li> </ul> | h) for the Dashboard<br>e Stock Status Screen<br>access the screen for bad checks<br>cord Lost Sales<br>customer pricing<br>I' for the Inquiries menu. |
|                                                                                                                 |                                                                                                                                                        |