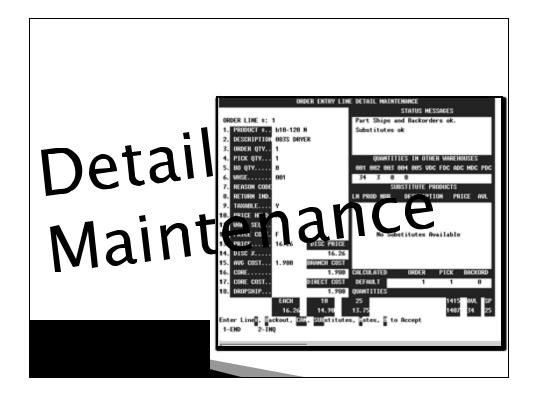

The Line Input screen actually has two screens:

- Line Entry Screen
- Detail Maintenance Screen

| Order Entry & Invoicing –                                                                                       | Line Detail                                                                                                                                            |
|-----------------------------------------------------------------------------------------------------------------|--------------------------------------------------------------------------------------------------------------------------------------------------------|
| Type a '?' for a list<br>or input one of the<br>following<br>options.                                           | OURINTITIES                                                                                                                                            |
| <ul> <li>Enter 'S' for th</li> <li>Type 'NSF' to a</li> <li>Type 'LS' to red</li> <li>Type 'CPR' for</li> </ul> | h) for the Dashboard<br>e Stock Status Screen<br>access the screen for bad checks<br>cord Lost Sales<br>customer pricing<br>I' for the Inquiries menu. |
|                                                                                                                 |                                                                                                                                                        |