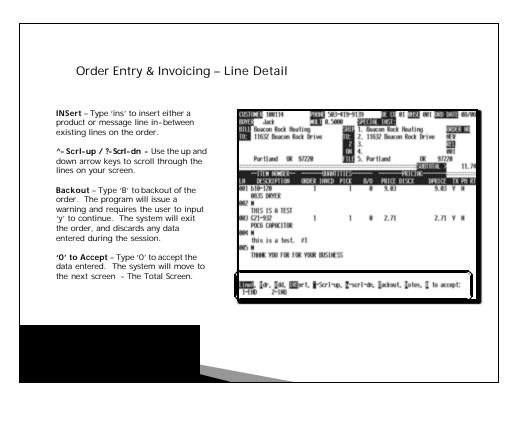

The Line Input screen actually has two screens:

- Line Entry Screen
- Detail Maintenance Screen

| Order Entry & Invoicing –                                                                                       | Line Detail                                                                                                                                            |
|-----------------------------------------------------------------------------------------------------------------|--------------------------------------------------------------------------------------------------------------------------------------------------------|
| Type a '?' for a list<br>or input one of the<br>following<br>options.                                           | OURINTITIES                                                                                                                                            |
| <ul> <li>Enter 'S' for th</li> <li>Type 'NSF' to a</li> <li>Type 'LS' to red</li> <li>Type 'CPR' for</li> </ul> | h) for the Dashboard<br>e Stock Status Screen<br>access the screen for bad checks<br>cord Lost Sales<br>customer pricing<br>I' for the Inquiries menu. |
|                                                                                                                 |                                                                                                                                                        |