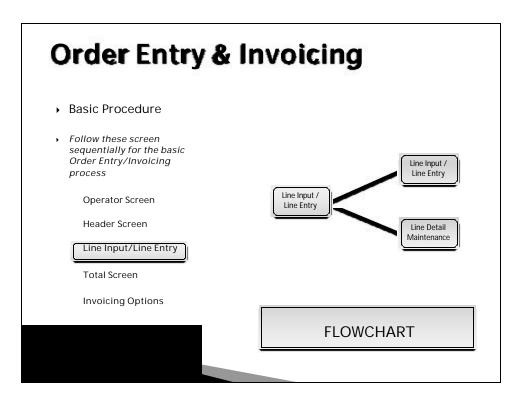

The Line Input screen actually has two screens:

- Line Entry Screen
- Detail Maintenance Screen

| Order Entry & Invoicing –                                                                                       | Line Detail                                                                                                                                            |
|-----------------------------------------------------------------------------------------------------------------|--------------------------------------------------------------------------------------------------------------------------------------------------------|
| Type a '?' for a list<br>or input one of the<br>following<br>options.                                           | OURINTITIES                                                                                                                                            |
| <ul> <li>Enter 'S' for th</li> <li>Type 'NSF' to a</li> <li>Type 'LS' to red</li> <li>Type 'CPR' for</li> </ul> | h) for the Dashboard<br>e Stock Status Screen<br>access the screen for bad checks<br>cord Lost Sales<br>customer pricing<br>I' for the Inquiries menu. |
|                                                                                                                 |                                                                                                                                                        |