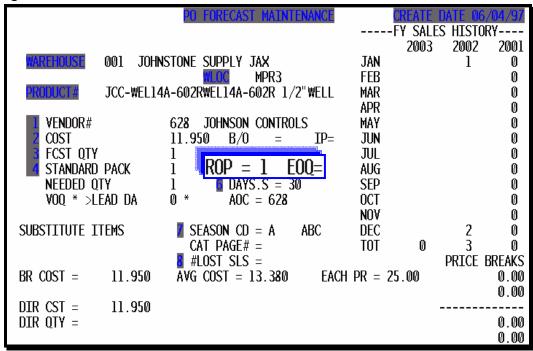

# **EOQ Displayed in Forecast Maintenance**

## 27.5 Maintain Forecast

The EOQ is now being displayed in the Forecast Maintenance screen just to the right of the ROP